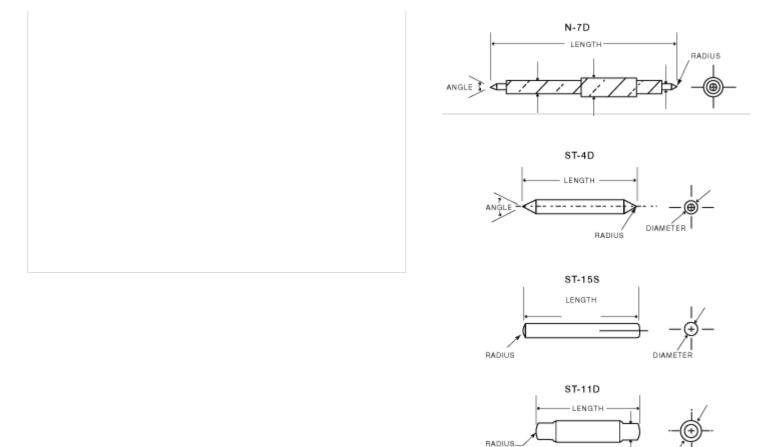

## **Specifications**

| Model    | N-5AS            |
|----------|------------------|
| Diameter | .0195/.0197"     |
| Length   | .120/.130"       |
| Radius   | .0016/.0020"     |
| Angle    | 40°              |
| Material | Nivapoint        |
| Туре     | Single End Pivot |

## Description

The shape and type of precision pivots used is determined by the operating conditions, the type of jewel bearing, and other design factors involved in suspending the moving element in the system. Cylindrical precision pivots can be supported by any of the ring jewel designs and combinations. End thrust may be taken by having a shoulder on the pivot ride on the polished face of the ring jewel bearing or by using an endstone bearing to take the thrust from precision pivots with rounded ends. Pivot Design Aids